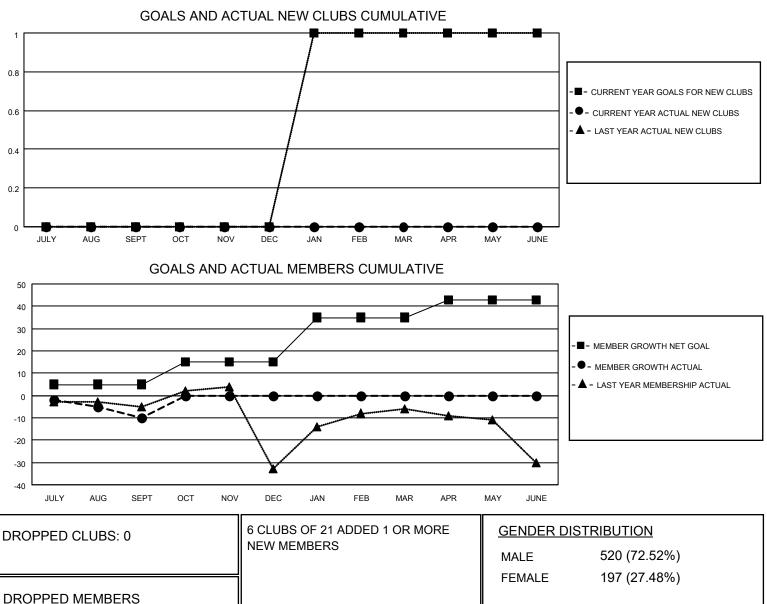

## LOCATION LOUISIANA

District 8 L

Results as of: 9/30/2020

| Clubs                 |               |           |               | Members               |                        |                         |                                                    |
|-----------------------|---------------|-----------|---------------|-----------------------|------------------------|-------------------------|----------------------------------------------------|
| RESULTS FOR 2020-2021 |               |           |               | RESULTS FOR 2020-2021 |                        |                         |                                                    |
| QUARTER               | NEW CLUB GOAL | NEW CLUBS | DROPPED CLUBS | QUARTER               | BER GROWTH NET<br>GOAL | MEMBER GROWTH<br>ACTUAL | DROPPED<br>MEMBERS ACTUAL<br>(including transfers) |
| JULY/AUG/SEPT         | 0             | 0         | 0             | JULY/AUG/SEPT         | 5                      | 7                       | 17                                                 |
| OCT/NOV/DEC           | 0             | 0         | 0             | OCT/NOV/DEC           | 10                     | 0                       | 0                                                  |
| JAN/FEB/MAR           | 1             | 0         | 0             | JAN/FEB/MAR           | 20                     | 0                       | 0                                                  |
| APR/MAY/JUNE          | 0             | 0         | 0             | APR/MAY/JUNE          | 8                      | 0                       | 0                                                  |

| DROPPED MEMBERS |    |                           |                                    |    |
|-----------------|----|---------------------------|------------------------------------|----|
| DECEASED        | 5  | CLICK HERE FOR CUMULATIVE | TOTAL FAMILY UNIT MEMBERS 104      | -  |
| CLUB CANCELLED  | 0  | MEMBERSHIP DATA           |                                    |    |
| OTHER           | 12 |                           | FAMILY MEMBERS PAYING HALF 54 DUES | 54 |
| TOTAL           | 17 |                           |                                    |    |